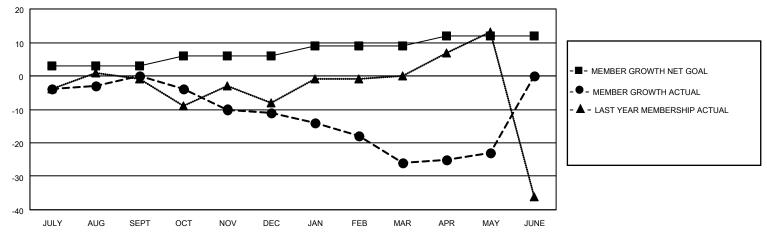

## District 26 M4

| Clubs                 |               |           |               | Members               |                        |                         |                                                    |
|-----------------------|---------------|-----------|---------------|-----------------------|------------------------|-------------------------|----------------------------------------------------|
| RESULTS FOR 2022-2023 |               |           |               | RESULTS FOR 2022-2023 |                        |                         |                                                    |
| QUARTER               | NEW CLUB GOAL | NEW CLUBS | DROPPED CLUBS | QUARTER MEMB          | BER GROWTH NET<br>GOAL | MEMBER GROWTH<br>ACTUAL | DROPPED<br>MEMBERS ACTUAL<br>(including transfers) |
| JULY/AUG/SEPT         | 0             | 0         | 0             | JULY/AUG/SEPT         | 3                      | 20                      | 19                                                 |
| OCT/NOV/DEC           | 1             | 0         | 0             | OCT/NOV/DEC           | 3                      | 28                      | 33                                                 |
| JAN/FEB/MAR           | 0             | 0         | 0             | JAN/FEB/MAR           | 3                      | 8                       | 23                                                 |
| APR/MAY/JUNE          | 1             | 0         | 0             | APR/MAY/JUNE          | 3                      | 12                      | 9                                                  |